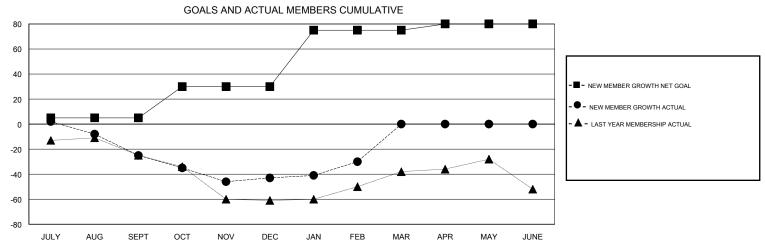

## GOALS AND ACTUAL NEW CLUBS CUMULATIVE 8.0 - CURRENT YEAR GOALS FOR NEW CLUBS 0.6 CURRENT YEAR ACTUAL NEW CLUBS - LAST YEAR ACTUAL NEW CLUBS 0.4 0.2 MAR APR SEPT NOV DEC JAN FEB JUNE JULY AUG OCT MAY