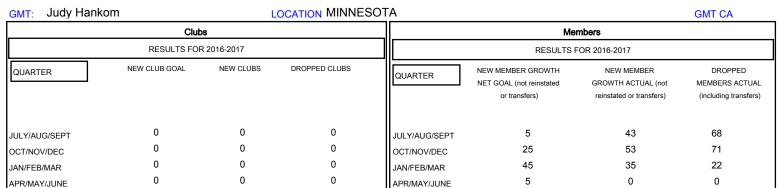

| DROPPED CLUBS: 0  DROPPED MEMBERS |     | 55 CLUBS OF 78 ADDED 1 OR MORE NEW MEMBERS | GENDER DISTRII<br>MALE<br>FEMALE | BUTION<br>2,192 (72.53%)<br>830 (27.47%) |     |
|-----------------------------------|-----|--------------------------------------------|----------------------------------|------------------------------------------|-----|
| DECEASED                          | 16  | CLICK HERE FOR CUMULATIVE  MEMBERSHIP DATA | TOTAL FAMILY UNIT MEMBERS        |                                          | 623 |
| CLUB CANCELLED                    | 0   |                                            | FAMILY MEMBERS PAYING HALF DUES  |                                          | 245 |
| OTHER                             | 145 |                                            |                                  |                                          | 315 |
| TOTAL                             | 161 |                                            |                                  |                                          |     |